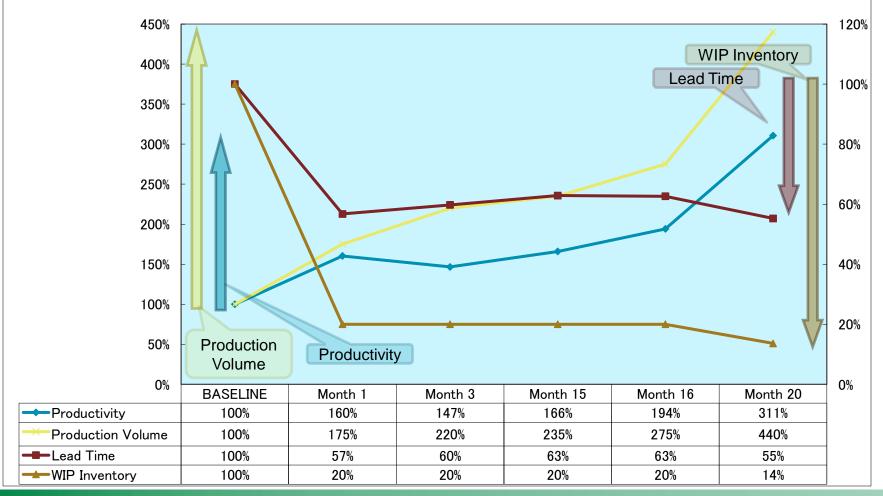

Sample Company's Kaizen Results Changes to the 4 primary "Kaizen Themes" over 20 months

Kaizen activities were focused on 4 "Themes:" Productivity, Production Volume, Lead Time, and "Work-in-Process" Inventory.

During the first 20 months conducting Kaizen, dramatic changes were seen:

© Copyright 2020, Shingijutsu Global Consulting