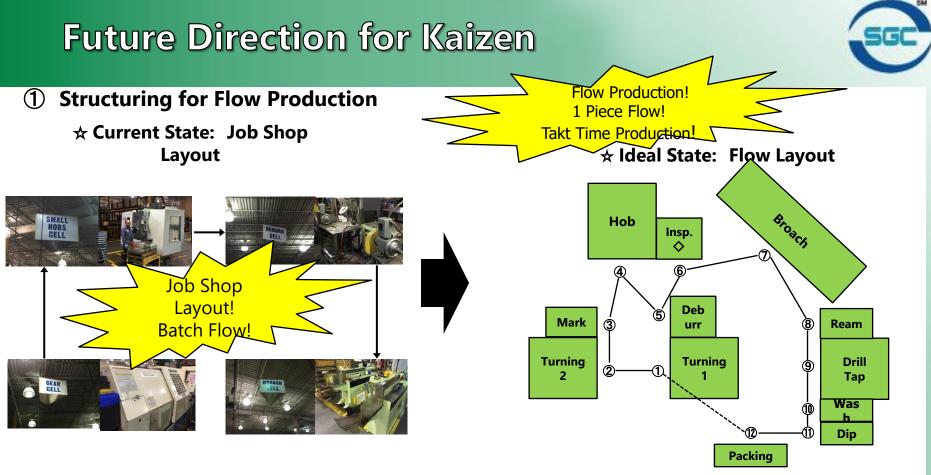

## ② Reduction of Changeover time⇒ Reduce Work in Process

☆External Set Up

☆No Tools

**③** Create Daily Management System

☆Group Leader Management Board

☆ Std. Work Audit

| Flow L                                  | ine - SWS – Standard Work Sheet                    |
|-----------------------------------------|----------------------------------------------------|
| Patri & Pack                            |                                                    |
| 0 0 0 0 0 0 0 0 0 0 0 0 0 0 0 0 0 0 0 0 | ( = = = Met Blocking to Visual Gareere (max 10 pc) |
| e<br>y<br>i                             | Total SWIP 25 pcs                                  |